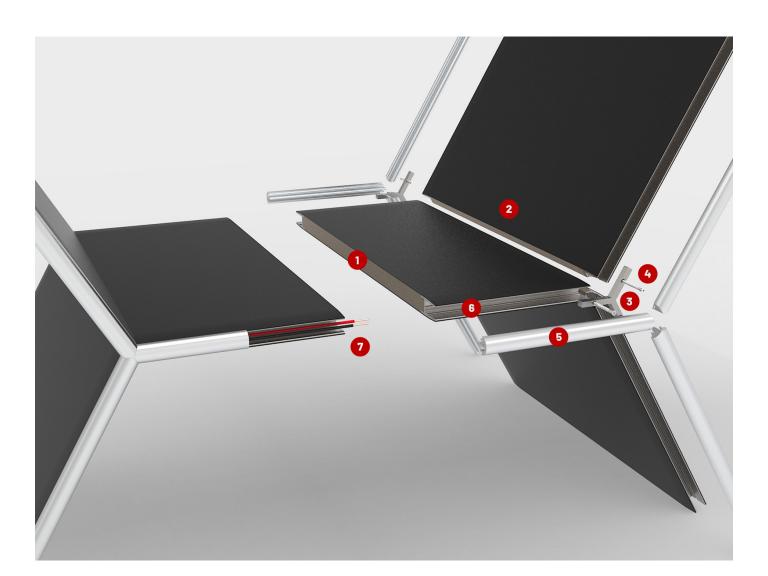

1.Core panel2.Covering surface3.Connector4.Screw5.Aluminum profile6.Channel7.Wiring