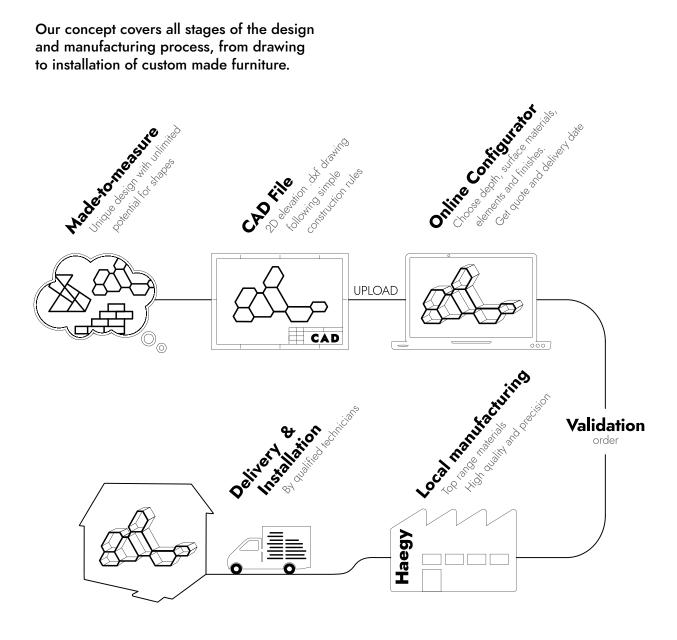

#### Process for the creative professional :

Draw a 2D elevation of a furniture project on your CAD software, following our very simple construction rules and upload the .dxf file to our powerful online configurator.

Customize the furniture according to the configurator's built-in parameters. Choose panel depth, surface finish, cover profile shape and colors, fitted elements and accessories.

Get the price and delivery date in real time.

Place your order and wait for delivery and installation!

## Configurator built-in parameters :

5 panel depths : 200, 280, 360, 440, 520mm. 3 aluminum cover profile shapes : rounded, faceted, concave.

8 color finishes for the aluminum cover profiles: raw aluminum, anodised aluminum, black, white, red, blue, green and yellow.

5 covering surfaces : black or white color-core laminate, walnut or oak veneer, raw or anodised anodised silver aluminum foil.

A wide selection of fitted elements and accessories : back panels, doors, shelves, etc.