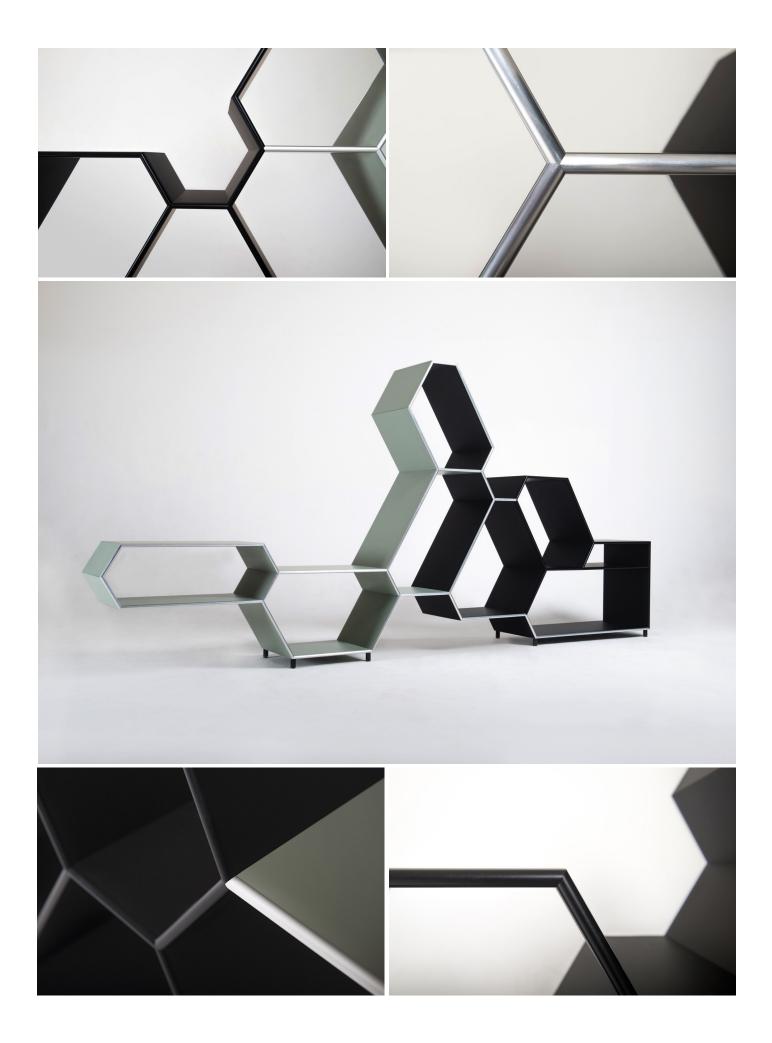

# TECHNOLOGY

This radical and minimalist assemblage technology allows strong, invisible and perfectly fitted connections between panels, at any angle.

The panels, composed of veneer laminated over a wooden core with aluminum side channels, are first cut to the desired length. Extremities are then machined with the appropriate radial cuts for each configuration. Panels are then assembled using laser cut steel connectors, hidden behind a clipped aluminum profile.

## Key factors :

- Allows customization
- Minimalist design
- · Perfectly fitted junctions
- Invisible fixings
- High resistance
- · Durable wood and aluminum composite panels
- Removable 13mm thick solid aluminum covers that hide all technical fixing
- · Possible electrification of the furniture behind the aluminum profile.