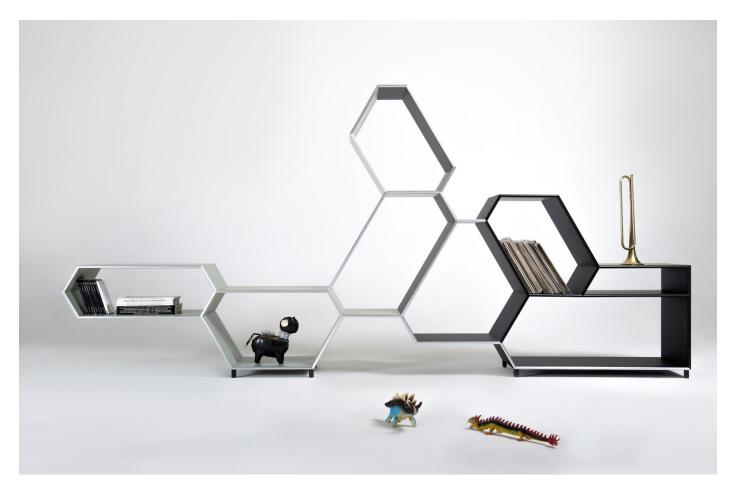

Haegy combines a unique and efficient collaborative design process with architects and designers with the production and installation of extremely precise made-to-measure furniture.

Efficient, evolving, long-lasting, and strictly minimal furniture with infinite possibilities of shapes.

# TECHNOLOGY

This radical and minimalist assemblage technology allows strong, invisible and perfectly fitted connections between panels, at any angle.

The panels, composed of veneer laminated over a wooden core with aluminum side channels, are first cut to the desired length. Extremities are then machined with the appropriate radial cuts for each configuration. Panels are then assembled using laser cut steel connectors, hidden behind a clipped aluminum profile.

## Key factors :

- Allows customization
- Minimalist design
- · Perfectly fitted junctions
- Invisible fixings
- High resistance
- · Durable wood and aluminum composite panels
- Removable 13mm thick solid aluminum covers that hide all technical fixing
- · Possible electrification of the furniture behind the aluminum profile.